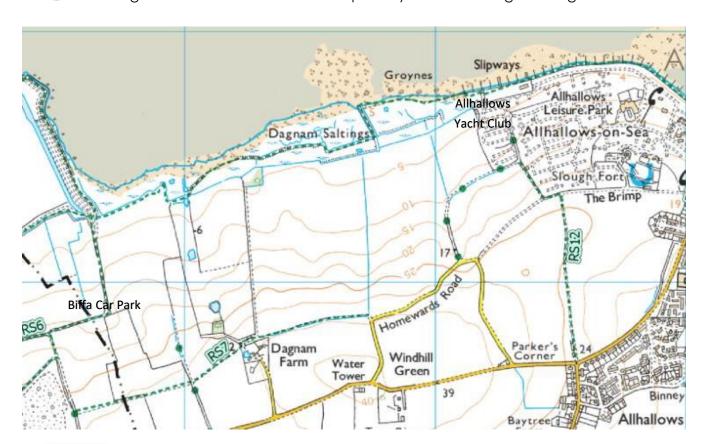

## **FINDING PILLBOXES**

Hello, my friends! Your adventure starts at Slough Fort. Walk towards the Yacht Club and follow the England Coastal Park until the interpretation board in Coombe beach. Turn left towards the fields and after Biffa car park turn left on footpath RS7. Go past Dagnam Farm, Homewards Road, keep walking straight and head towards the Brimp until you reach Slough Fort again.