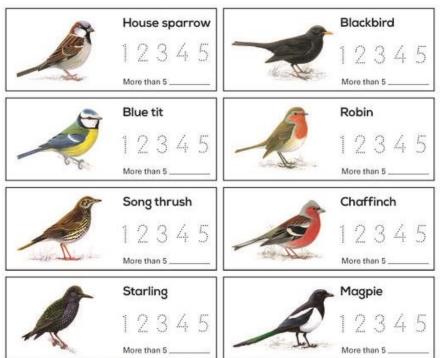

1. Go for a walk with your family or friends and circle how many birds of the **same kind** do you see at the **same time**.

2. Draw any bird you have seen that isn't on this sheet.

Source: rspb.org.uk

3. What is the closest RSPB Nature Reserve to you? \_