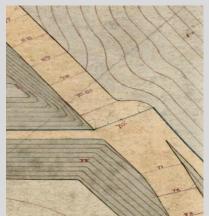

In our quest to find more information about the buried aspects of the fort, a scaled drawing was superimposed over a drone picture of the eastern position. Using the scale of the drawing and known common points that still remain of the centre of the 9-inch gun position and set of steps, the buried location was determined to be found underneath the caravans on the other side of our boundary fence with Haven!

During the winter closure of the park, our landlords Haven generously supplied us with a new fence which was moved deeper into their land so the complete buried position is now on our side of the fence allowing complete access.